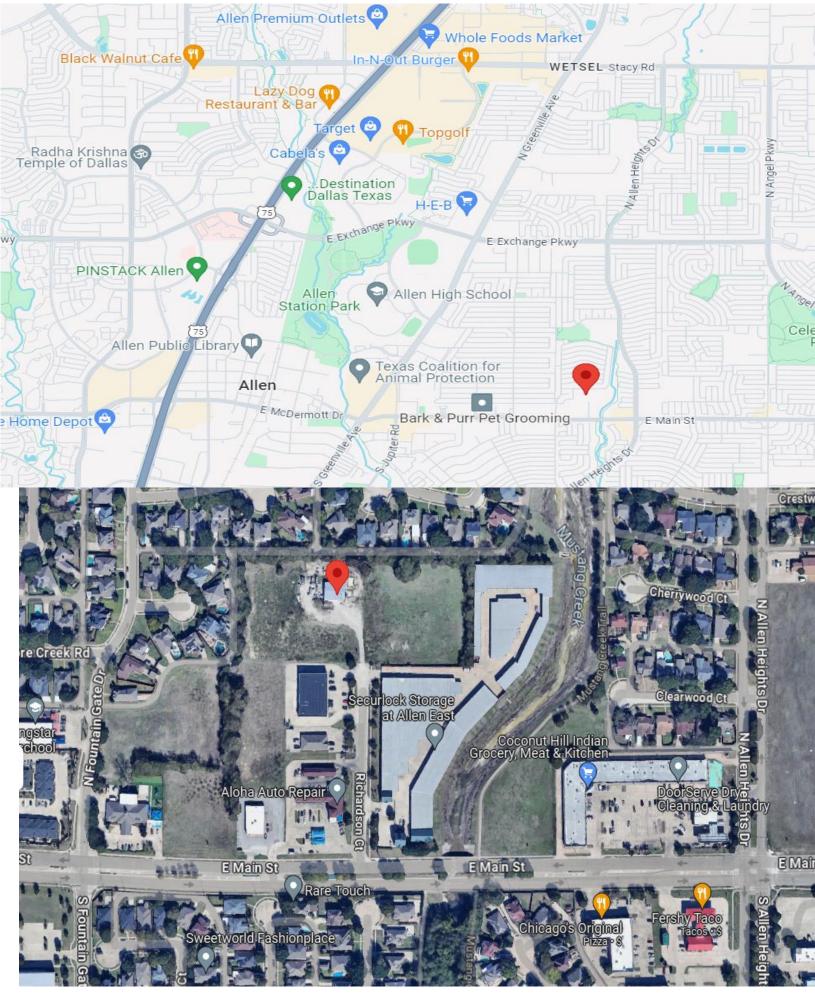

### **LOCATION:**

Located off of East Main Street, just west of Allen Heights Drive in Allen, Collin County, TX

For Information, Contact:
MIKE MCCARTAN
JEFF WHITE
972-250-2550

\*Proposed site plan already drawn with 8 small buildings ranging from 5,000-9,000sf