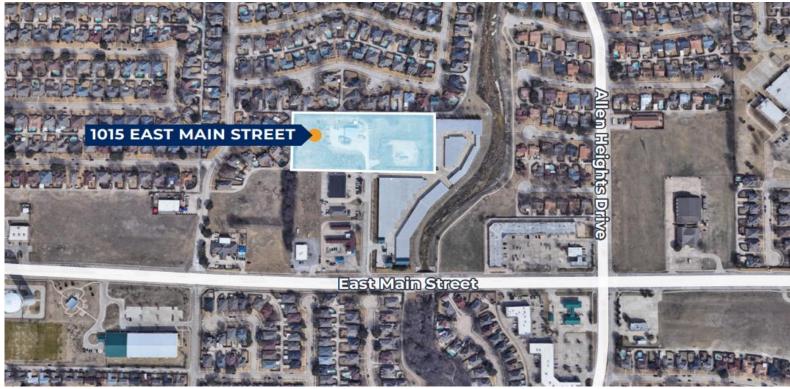

## \*LAND FOR SALE\*

1015 East Main Street Allen, Collin County, TX

### **LOCATION:**

Located off of East Main Street, just west of Allen Heights Drive in Allen, Collin County, TX

For Information, Contact:
MIKE MCCARTAN
JEFF WHITE
972-250-2550

\*Proposed site plan already drawn with 8 small buildings ranging from 5,000-9,000sf