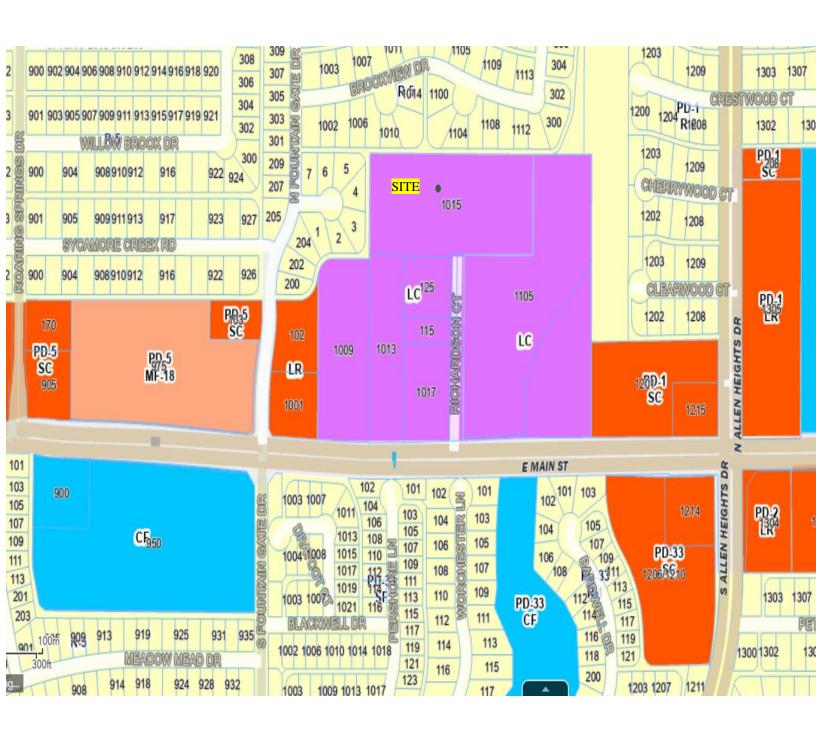

## 1015 E Main Street, Allen, TX LIGHT COMMERCIAL ZONING

1320 VILLAGE CREEK DRIVE \* SUITE 200 \* PLANO, TX 75093 \* PHONE: 972-250-2550 \* FAX: 972-250-1015