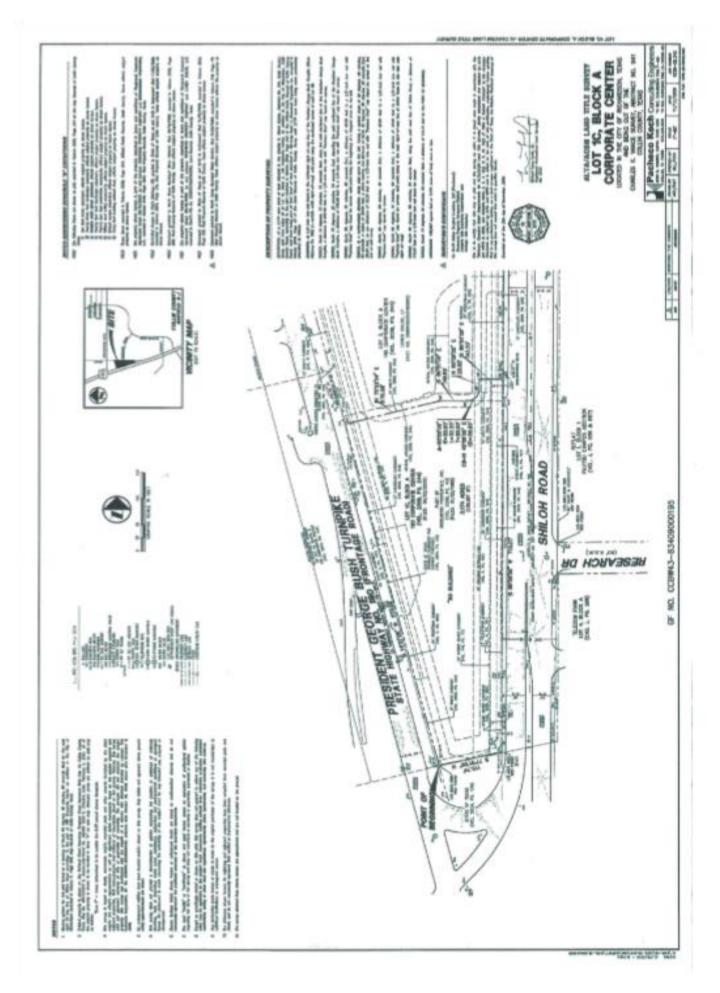

## **3.174 ACRES**

## \*LAND FOR SALE\*

3261 EAST PRESIDENT GEORGE BUSH HIGHWAY

Richardson, Collin County, TX

*EATURES:* 

\*3.174 acres - 138,267sf

\*Zoned - LR-(1) Richardson

\*Excellent to build office building, medical center, high tech facility or retail center