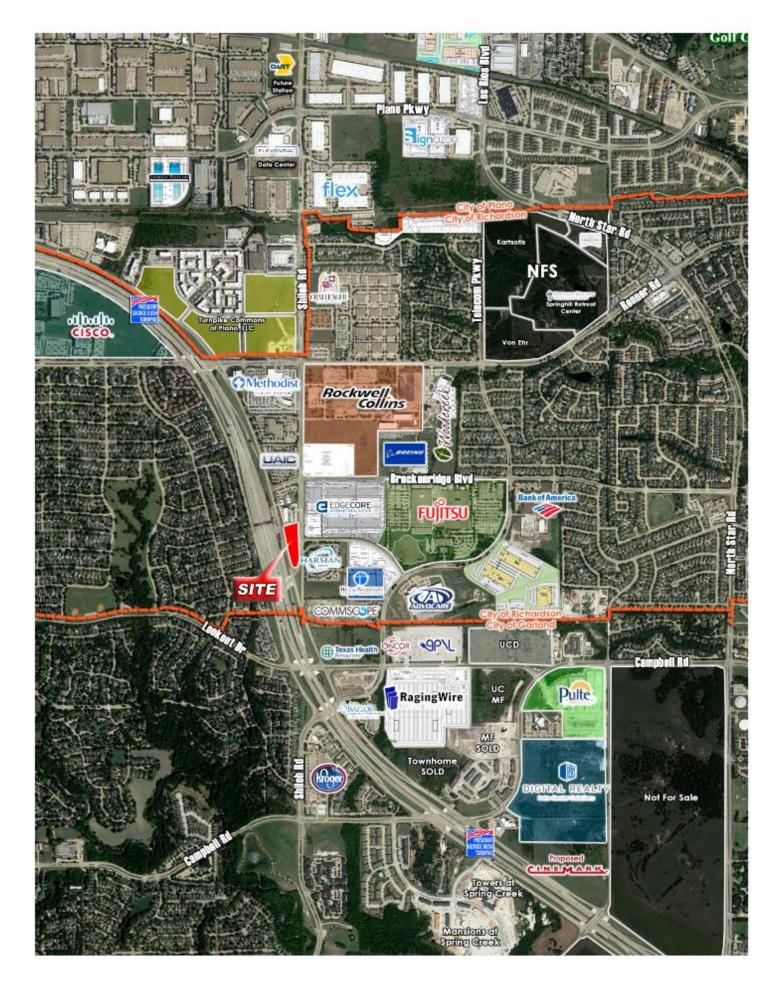

\*Excellent President George Bush Turkpike access

\*Close to Shiloh Business Park -Home of: Fujitsu Networks, Advocare, Commscope, Rockwell -Collins,

Boeing, Methodist Health Care Hospital

## **LOCATION:**

Located off of Shiloh Road and President George Bush Turnpike in Richardson, Collin County, TX

> For Information, Contact: **MIKE MCCARTAN** JEFF WHITE 972-250-2550

1320 VILLAGE CREEK DRIVE \* SUITE 200 \* PLANO, TX 75093 \* PHONE: 972-250-2550 \* FAX: 972-250-1015