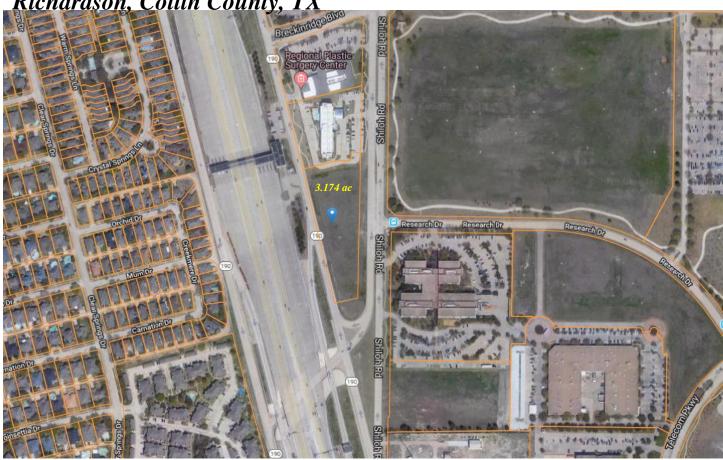

## **3.174 ACRES**

## \*LAND FOR SALE\*

3261 EAST PRESIDENT GEORGE BUSH HIGHWAY

Richardson, Collin County, TX

*EATURES:* 

\*3.174 acres - 138,267sf

\*Zoned - LR-(1) Richardson

\*Excellent to build office building, medical center, high tech facility or retail center

## **LOCATION:**

Located off of Shiloh Road and President George Bush Turnpike in Richardson, Collin County, TX

> For Information, Contact: **MIKE MCCARTAN** JEFF WHITE 972-250-2550

1320 VILLAGE CREEK DRIVE \* SUITE 200 \* PLANO, TX 75093 \* PHONE: 972-250-2550 \* FAX: 972-250-1015