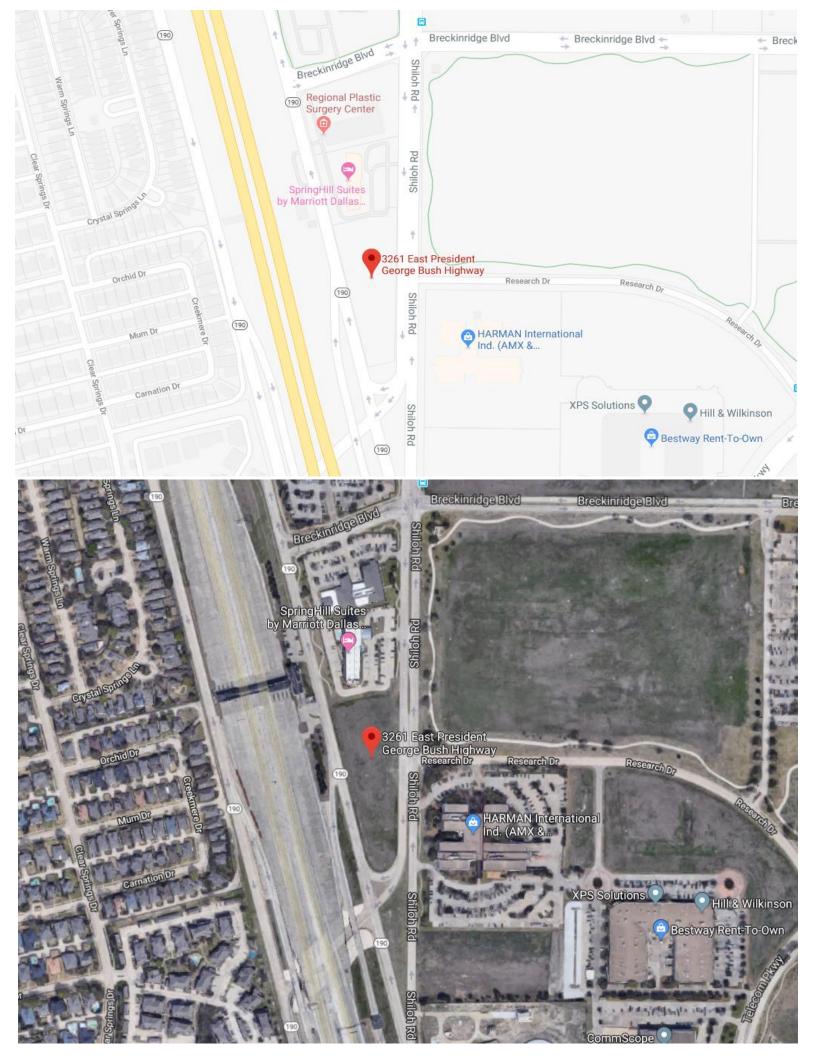

## \*LAND FOR SALE\*

3261 EAST PRESIDENT GEORGE BUSH HIGHWAY

Richardson, Collin County, TX

*EATURES:* 

\*3.174 acres - 138,267sf

\*Zoned - LR-(1) Richardson

\*Excellent to build office building, medical center, high tech facility or retail center

## **LOCATION:**

Located off of Shiloh Road and President George Bush Turnpike in Richardson, Collin County, TX

> For Information, Contact: **MIKE MCCARTAN** JEFF WHITE 972-250-2550

1320 VILLAGE CREEK DRIVE \* SUITE 200 \* PLANO, TX 75093 \* PHONE: 972-250-2550 \* FAX: 972-250-1015