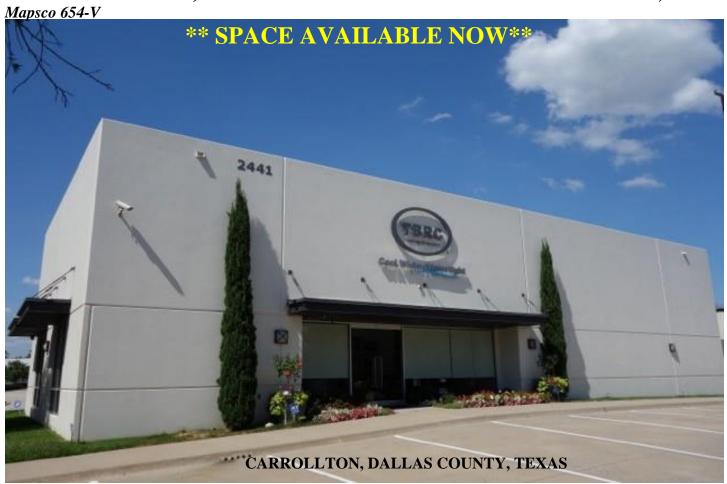

## 2441 PECAN STREET CARROLLTON, TX 75010

# \*FOR LEASE\* APPROXIMATELY 4,034sf

#### **BUILDING FEATURES:**

\*Total Project Size: 5,020 sf

\*Available for Lease: 4,034sf 100% Office

\*Built in 2003/Remodeled in 2013

\*Zoned: Commercial

\*2 Story Loft Style Office space

\*Private offices & open cubed space