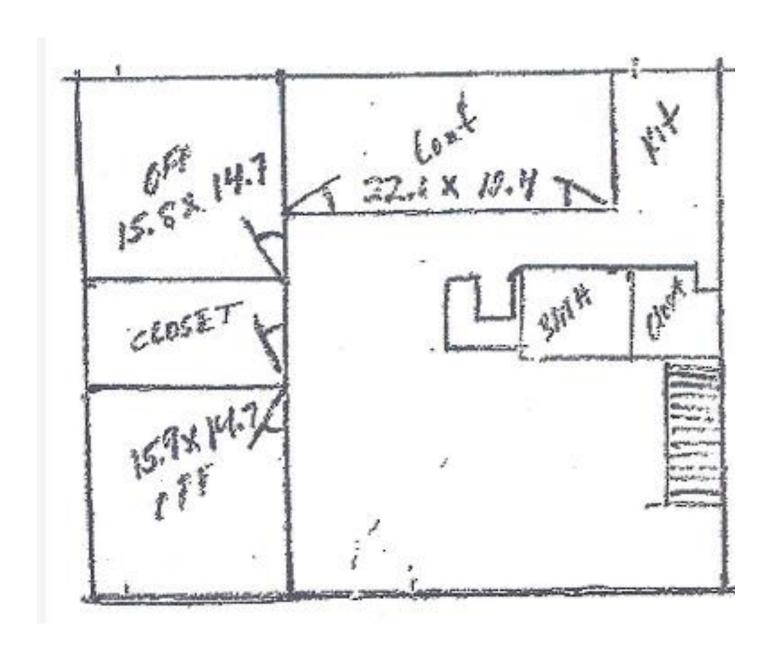

IAL, INC.

## 2441 PECAN STREET CARROLLTON, TX 75010

# \*FOR LEASE\* APPROXIMATELY 4,034sf



#### **BUILDING FEATURES:**

\*Total Project Size: 5,020 sf

\*Available for Lease: 4,034sf 100% Office

\*Built in 2003/Remodeled in 2013

\*Zoned: Commercial

\*2 Story Loft Style Office space

\*Private offices & open cubed space

\*Large, open Reception Area and 2 Conference Rooms

\*2 Kitchen areas with one upstairs

\*Fenced in outside parking

\*Security System in Place

#### **LOCATION:**



For Information, Contact:
MIKE MCCARTAN
JEFF WHITE
972-250-2550



1320 VILLAGE CREEK DRIVE \* SUITE 200 \* PLANO, TX 75093 \* PHONE: 972-250-2550 \* FAX: 972-250-1015









1320 VILLAGE CREEK DRIVE \* SUITE 200 \* PLANO, TX 75093 \* PHONE: 972-250-2550 \* FAX: 972-250-1015

### FIRST FLOOR SPACE



## SECOND FLOOR SPACE



#### SURVEY PLAT

To: Chicago Title in connection with G.F. 665739-KIM Address of property surveyed: 2441 Pecan Street Date: April 14, 2005; Revised in Office April 18, 2005

This is to certify that this map or plat and the survey on which it is based were made in accordance with "Minimum Standard Detail Requirements for ALTA/ACSM Land Title Surveys," jointly established and adopted by ALTA, ACSM and NSPS in 1999, and includes items 1,2,3,4 (gross), 7(a), 8, 9, 10, and 11(a) of Table A thereof. Pursuant to the Accuracy Standards as adopted by ALTA, NSPS, and ACSM and in effect on the date of this certification, undersigned further certifies that proper field procedures, instrumentation and adequate survey personnel were employed in order to achieve results compar