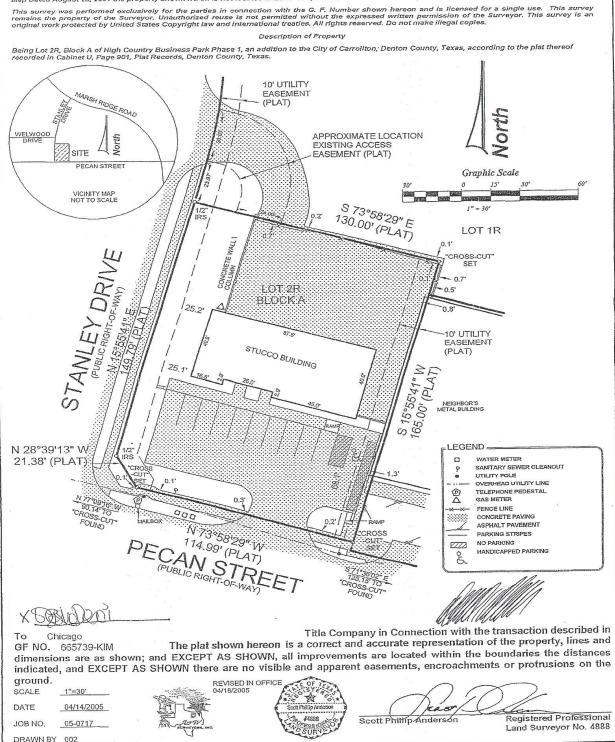

#### SURVEY PLAT

To: Chicago Title in connection with G.F. 665739-KIM Address of property surveyed: 2441 Pecan Street Date: April 14, 2005; Revised in Office April 18, 2005

This is to certify that this map or plat and the survey on which it is based were made in accordance with "Minimum Standard Detail Requirements for ALTA/ACSM Land Title Surveys," jointly established and adopted by ALTA, ACSM and NSPS in 1999, and includes items 1,2,3,4 (gross), 7(a), 8, 9, 10, and 11(a) of Table A thereof. Pursuant to the Accuracy Standards as adopted by ALTA, NSPS, and ACSM and in effect on the date of this certification, undersigned further certifies that proper field procedures, instrumentation and adequate survey personnel were employed in order to achieve results comparable to those outlined in the "Minimum Angle, Distance and Closure Requirements for Survey Measurements Which Control Land Boundaries for ALTA/ACSM Land Title Surveys."

According to the Community-Panel No. 48113C 0040J of the Federal Emergency Management Agency Flood Insurance Rate Map or Flood Hazard Boundary Map Dated August 23, 2001 the property shown heron is not located in Zone "A" (Area of 100 Year Flood Plain). The Property is in Zone X.