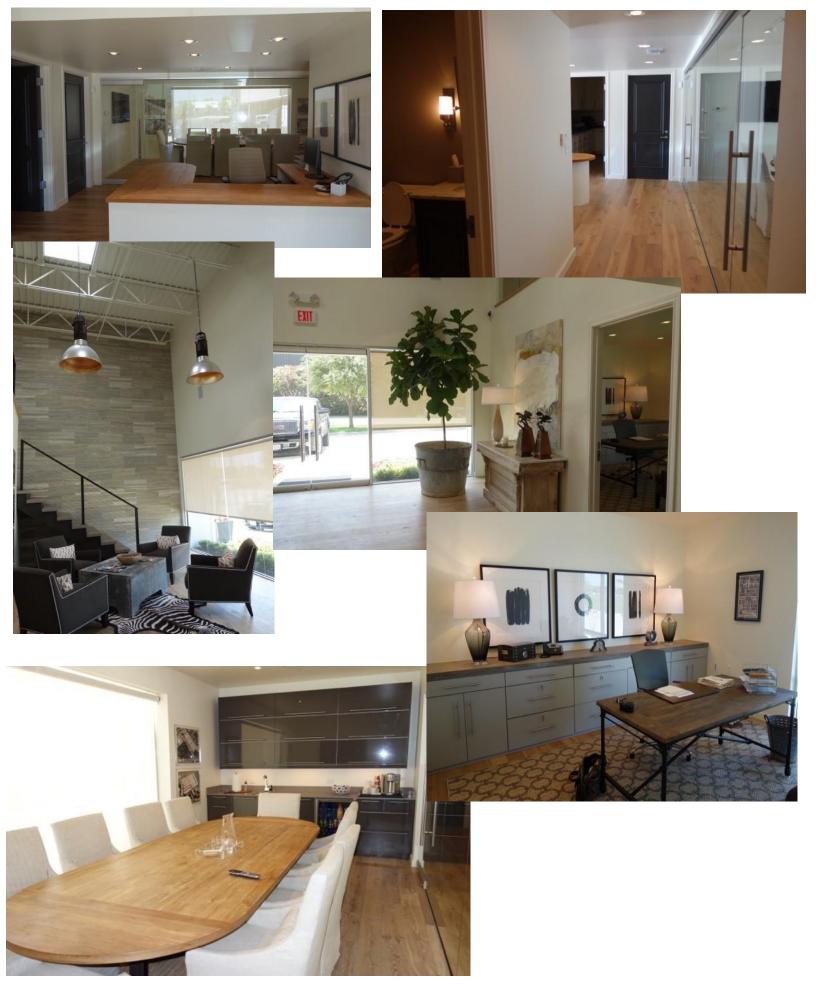

#### **BUILDING FEATURES:**

\*Total Project Size: 5,020 sf

\*Available for Lease: 4,034sf 100% Office

\*Built in 2003/Remodeled in 2013

\*Zoned: Commercial

\*2 Story Loft Style Office space

\*Private offices & open cubed space

\*Large, open Reception Area and 2 Conference Rooms

\*2 Kitchen areas with one upstairs

\*Fenced in outside parking

\*Security System in Place

### FIRST FLOOR SPACE