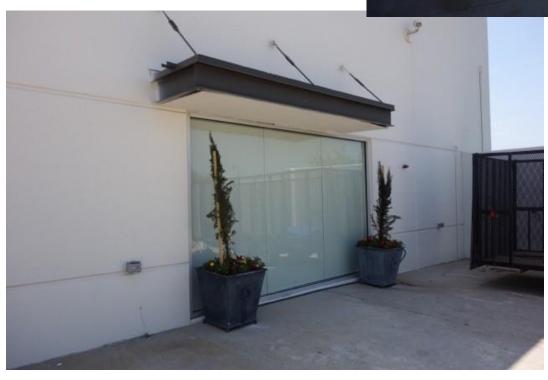

#### **BUILDING FEATURES:**

\*Total Project Size: 5,020 sf

\*Available for Lease: 4,034sf 100% Office

\*Built in 2003/Remodeled in 2013

\*Zoned: Commercial

\*2 Story Loft Style Office space

\*Private offices & open cubed space

\*Large, open Reception Area and 2 Conference Rooms

\*2 Kitchen areas with one upstairs

\*Fenced in outside parking

\*Security System in Place