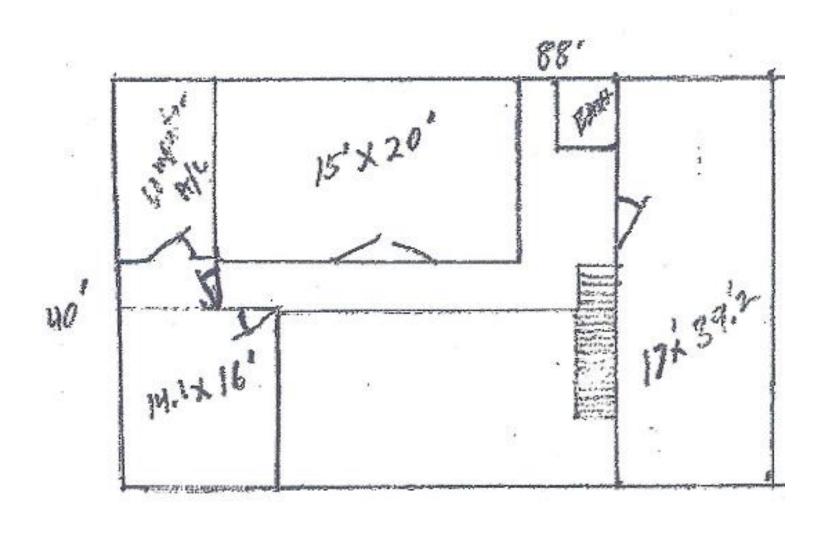

STREET CARROLLTON, TX 75010

# \*FOR LEASE\* APPROXIMATELY 4,034sf



#### **BUILDING FEATURES:**

\*Total Project Size: 5,020 sf

\*Available for Lease: 4,034sf 100% Office

\*Built in 2003/Remodeled in 2013

\*Zoned: Commercial

\*2 Story Loft Style Office space

\*Private offices & open cubed space

\*Large, open Reception Area and 2 Conference Rooms

\*2 Kitchen areas with one upstairs

\*Fenced in outside parking

\*Security System in Place

#### **LOCATION:**



For Information, Contact:
MIKE MCCARTAN
JEFF WHITE
972-250-2550



1320 VILLAGE CREEK DRIVE \* SUITE 200 \* PLANO, TX 75093 \* PHONE: 972-250-2550 \* FAX: 972-250-1015









1320 VILLAGE CREEK DRIVE \* SUITE 200 \* PLANO, TX 75093 \* PHONE: 972-250-2550 \* FAX: 972-250-1015

### FIRST FLOOR SPACE



## SECOND FLOOR SPACE



#### SURVEY PLAT

To: Chicago Title in connection with G.F. 665739-KIM Address of property surveyed: 2441 Pecan Street Date: April 14, 2005; Revised in Office April 18, 2005

This is to certify that this map or plat and the survey on which it is based were made in accordance with "Minimum Standard Detail Requirements for ALTA/ACSM Land Title Surveys," jointly established and adopted by ALTA, ACSM and NSPS in 1999, and includes items 1,2,3,4 (gross), 7(a), 8, 9, 10, and 11(a) of Table A thereof. Pursuant to the Accuracy Standards as adopted by ALTA, NSPS, and ACSM and in effect on the date of this certification, undersigned further certifies that proper field procedures, instrumentation and adequate survey personnel were employed in order to achieve results comparable to those outlined in