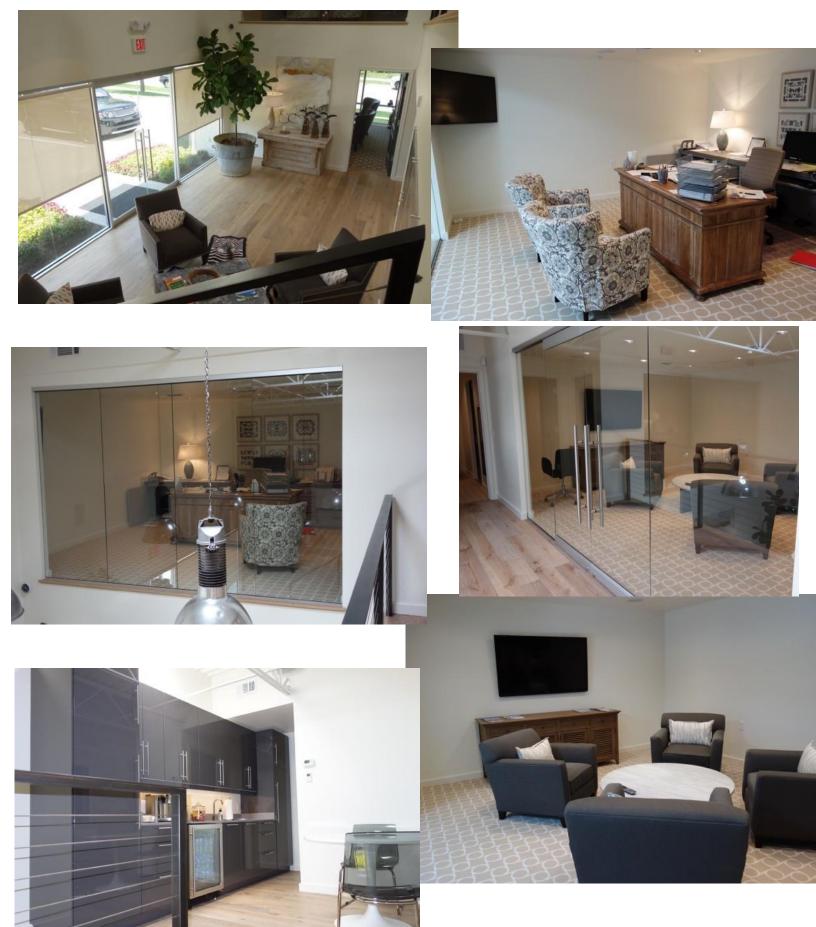

#### **BUILDING FEATURES:**

\*Total Project Size: 5,020 sf

\*Available for Lease: 4,034sf 100% Office

\*Built in 2003/Remodeled in 2013

\*Zoned: Commercial

\*2 Story Loft Style Office space

\*Private offices & open cubed space

\*Large, open Reception Area and 2 Conference Rooms

\*2 Kitchen areas with one upstairs

\*Fenced in outside parking

\*Security System in Place

## SECOND FLOOR SPACE