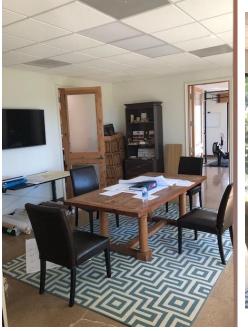

#### **LEASE OPTIONS:**

- > 4,000sf Warehouse ONLY For Lease at a rate of \$10.00/sf NNN
  - 25' X 80' with one dock door and one grade level door
- > 2,000sf Warehouse ONLY For Lease at a rate of \$12.00/sf NNN
  - 25' X 80' with one dock door and one grade level door
- > 4,000 sf Available For Lease at a rate of \$15.00/sf NNN contiguous of:
  - Approximately 2,400 sf of luxury office
  - Approximately 1,600 sf of warehouse
- > 8,000 sf Available For Lease at a rate of \$12.50/sf NNN contiguous of:
  - Approximately 2,400 sf of luxury office
  - Approximately 6,600 sf of warehouse
- Zoned Light Industrial
- > Office remodeled in 2018
- > 12' clear height

# Luxury Office with Warehouse 50' X 80'