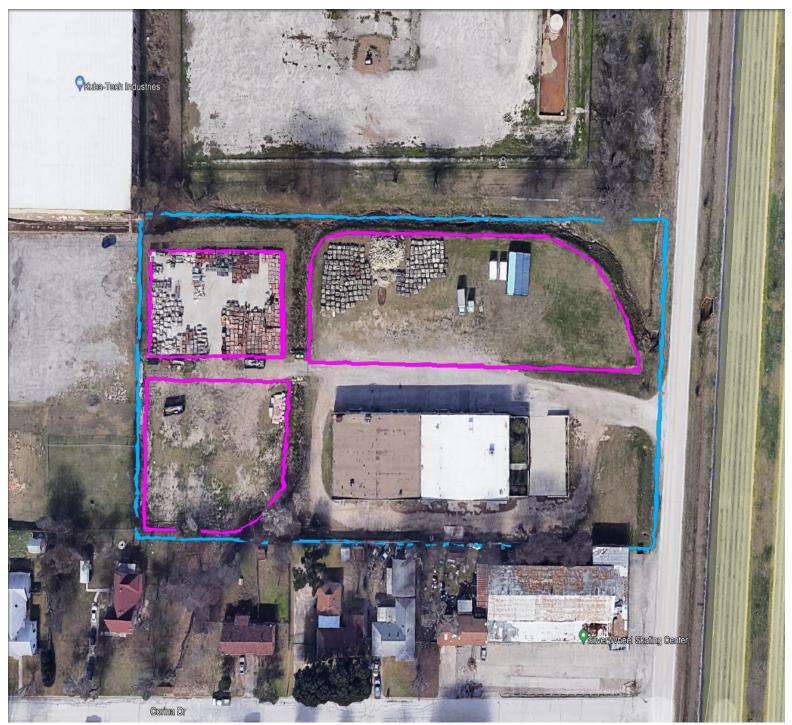

**For Information, Contact:** 

DOUG HUEY 214-202-8246

- > 7 Grade Level Doors
- > 7 Exterior Dock Doors
- > Fenced and Culverts for security
- > New Roof 2020
- Outdoor Storage available: 15,000 sf fenced in concrete slab- \$3.00 psf annually or \$3,750 month 22,000 sf unfenced- \$1.25 psf annually or \$2,291.00 month 43,560 sf (1 acre)- \$1.50 psf annually or \$5,445.00 month

### **PROPERTY LOCATION**