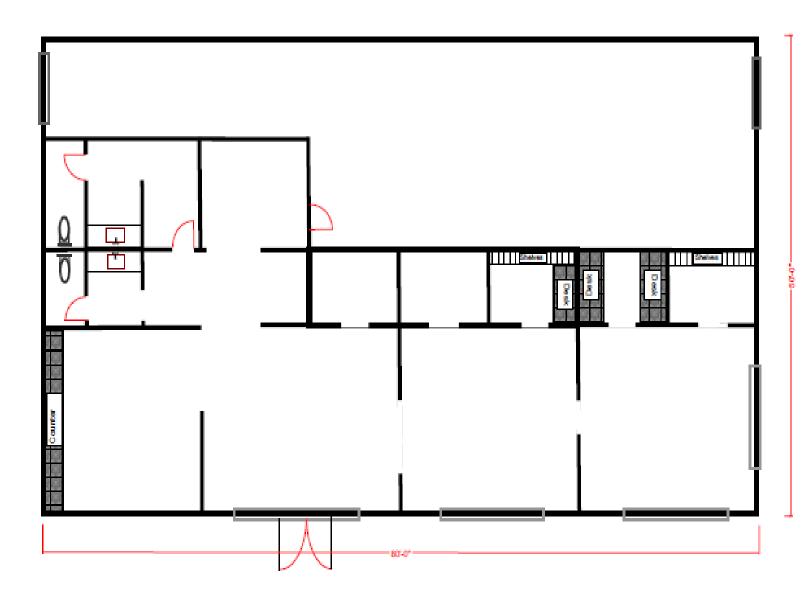

0 sf of warehouse
- Zoned Light Industrial
- > Office remodeled in 2018
- > 12' clear height

**For Information, Contact:** 

DOUG HUEY 214-202-8246

- > 7 Grade Level Doors
- > 7 Exterior Dock Doors
- > Fenced and Culverts for security
- > New Roof 2020
- Outdoor Storage available: 15,000 sf fenced in concrete slab- \$3.00 psf annually or \$3,750 month 22,000 sf unfenced- \$1.25 psf annually or \$2,291.00 month 43,560 sf (1 acre)- \$1.50 psf annually or \$5,445.00 month



COMMERCIAL REAL ESTATE DEVELOPMENT, INVESTMENT & BROKERAGE























HUEY, INC. \* 4801 W Lovers Lane \* Dallas, TX 75209-3137 \* Phone: 214-202-8246\* <u>dhuey@hueyinvestments.com</u> COMMERCIAL REAL ESTATE DEVELOPMENT, INVESTMENT & BROKERAGE

#### **FLOOR PLAN**

# Luxury Office with Warehouse 50' X 80'



### **PROPERTY LOCATION**