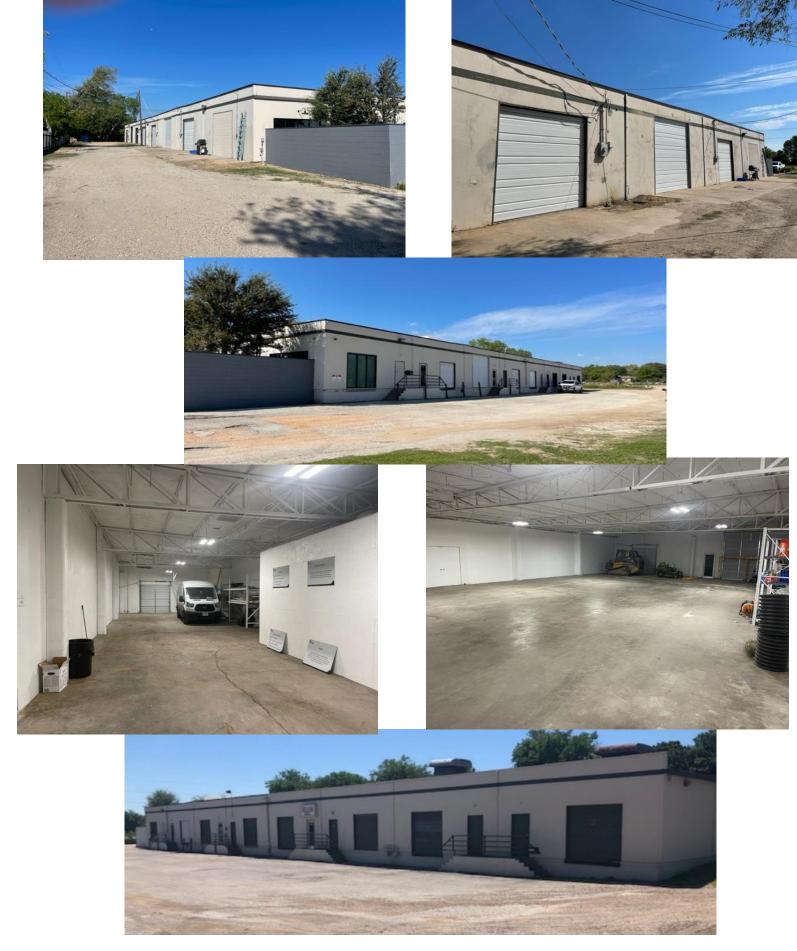

## **FOR LEASE**

230 S GRANTS LANE WHITE SETTLEMENT, TX 76108

Huey Investments, Inc. in association with Mark V Commercial, Inc. is pleased to present the property located at 230 S Grants Lane in White Settlement, TX For Sale or For Lease

#### **LEASE OPTIONS:**

- > 4,000sf Warehouse ONLY For Lease at a rate of \$10.00/sf NNN
  - 25' X 80' with one dock door and one grade level door
- > 2,000sf Warehouse ONLY For Lease at a rate of \$12.00/sf NNN
  - 25' X 80' with one dock door and one grade level door
- > 4,000 sf Available For Lease at a rate of \$15.00/sf NNN contiguous of:
  - Approximately 2,400 sf of luxury office
  - Approximately 1,600 sf of warehouse
- > 8,000 sf Available For Lease at a rate of \$12.50/sf NNN contiguous of:
  - Approximately 2,400 sf of luxury office
  - Approximately 6,600 sf of warehouse
- Zoned Light Industrial
- > Office remodeled in 2018
- > 12' clear height

**For Information, Contact:** 

DOUG HUEY 214-202-8246

- > 7 Grade Level Doors
- > 7 Exterior Dock Doors
- > Fenced and Culverts for security
- > New Roof 2020
- Outdoor Storage available: 15,000 sf fenced in concrete slab- \$3.00 psf annually or \$3,750 month 22,000 sf unfenced- \$1.25 psf annually or \$2,291.00 month 43,560 sf (1 acre)- \$1.50 psf annually or \$5,445.00 month