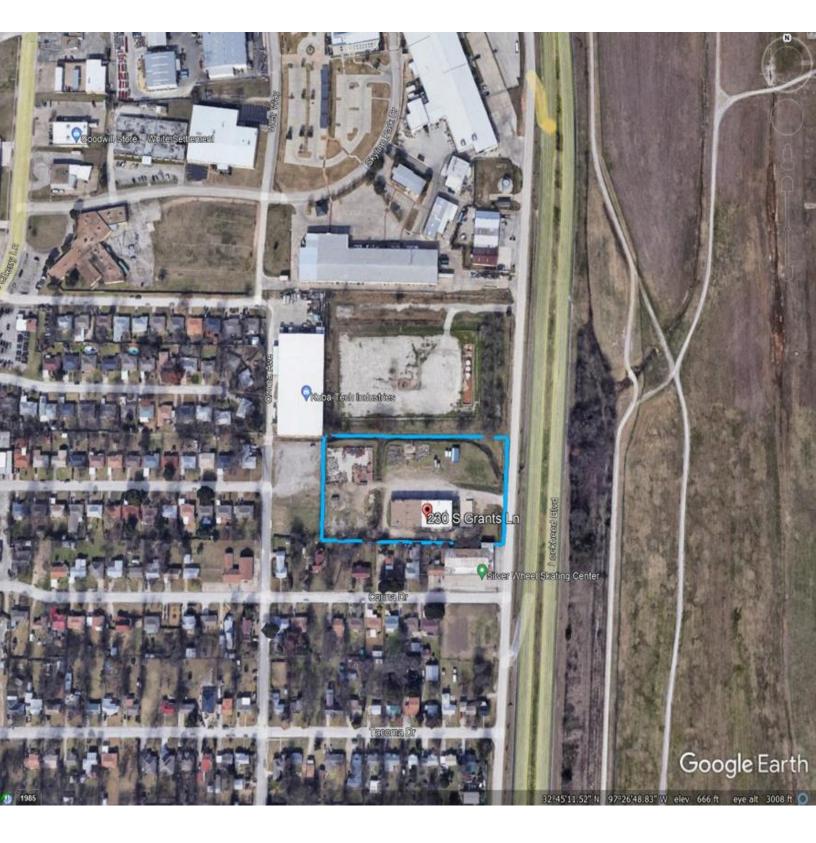

ht Industrial
- > Office remodeled in 2018
- > 12' clear height

**For Information, Contact:** 

DOUG HUEY 214-202-8246

- > 7 Grade Level Doors
- > 7 Exterior Dock Doors
- > Fenced and Culverts for security
- > New Roof 2020
- Outdoor Storage available: 15,000 sf fenced in concrete slab- \$3.00 psf annually or \$3,750 month 22,000 sf unfenced- \$1.25 psf annually or \$2,291.00 month 43,560 sf (1 acre)- \$1.50 psf annually or \$5,445.00 month



COMMERCIAL REAL ESTATE DEVELOPMENT, INVESTMENT & BROKERAGE























HUEY, INC. \* 4801 W Lovers Lane \* Dallas, TX 75209-3137 \* Phone: 214-202-8246\* <u>dhuey@hueyinvestments.com</u> COMMERCIAL REAL ESTATE DEVELOPMENT, INVESTMENT & BROKERAGE

#### **FLOOR PLAN**

# Luxury Office with Warehouse 50' X 80'



### **PROPERTY LOCATION**