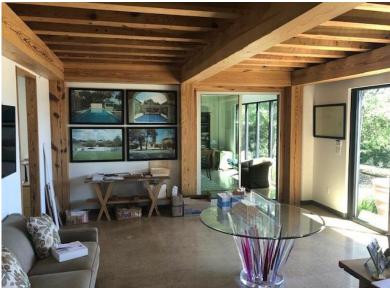

#### **LEASE OPTIONS:**

- > 4,000sf Warehouse ONLY For Lease at a rate of \$10.00/sf NNN
  - 25' X 80' with one dock door and one grade level door
- > 2,000sf Warehouse ONLY For Lease at a rate of \$12.00/sf NNN
  - 25' X 80' with one dock door and one grade level door
- > 4,000 sf Available For Lease at a rate of \$15.00/sf NNN contiguous of:
  - Approximately 2,400 sf of luxury office
  - Approximately 1,600 sf of warehouse
- > 8,000 sf Available For Lease at a rate of \$12.50/sf NNN contiguous of:
  - Approximately 2,400 sf of luxury office
  - Approximately 6,600 sf of warehouse
- Zoned Light Industrial
- > Office remodeled in 2018
- > 12' clear height

# Luxury Office with Warehouse 50' X 80'