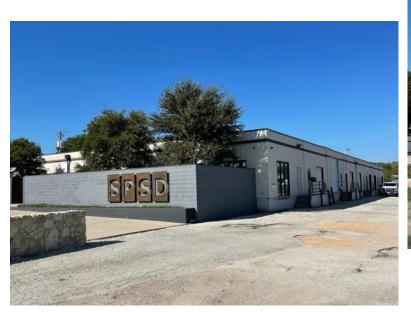

## **FOR LEASE**

230 S GRANTS LANE WHITE SETTLEMENT, TX 76108

Huey Investments, Inc. in association with Mark V Commercial, Inc. is pleased to present the property located at 230 S Grants Lane in White Settlement, TX For Sale or For Lease

#### **LEASE OPTIONS:**

- > 4,000sf Warehouse ONLY For Lease at a rate of \$10.00/sf NNN
  - 25' X 80' with one dock door and one grade level door
- > 2,000sf Warehouse ONLY For Lease at a rate of \$12.00/sf NNN
  - 25' X 80' with one dock door and one grade level door
- > 4,000 sf Available For Lease at a rate of \$15.00/sf NNN contiguous of:
  - Approximately 2,400 sf of luxury office
  - Approximately 1,600 sf of warehouse
- > 8,000 sf Available For Lease at a rate of \$12.50/sf NNN contiguous of:
  - Approximately 2,400 sf of luxury office
  - Approximately 6,600 sf of warehouse
- Zoned Light Industrial
- > Office remodeled in 2018
- > 12' clear height