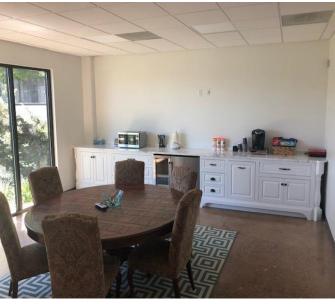

#### **LEASE OPTIONS:**

- > 4,000sf Warehouse ONLY For Lease at a rate of \$10.00/sf NNN
  - 25' X 80' with one dock door and one grade level door
- > 2,000sf Warehouse ONLY For Lease at a rate of \$12.00/sf NNN
  - 25' X 80' with one dock door and one grade level door
- > 4,000 sf Available For Lease at a rate of \$15.00/sf NNN contiguous of:
  - Approximately 2,400 sf of luxury office
  - Approximately 1,600 sf of warehouse
- > 8,000 sf Available For Lease at a rate of \$12.50/sf NNN contiguous of:
  - Approximately 2,400 sf of luxury office
  - Approximately 6,600 sf of warehouse
- Zoned Light Industrial
- > Office remodeled in 2018
- > 12' clear height

# Luxury Office with Warehouse 50' X 80'