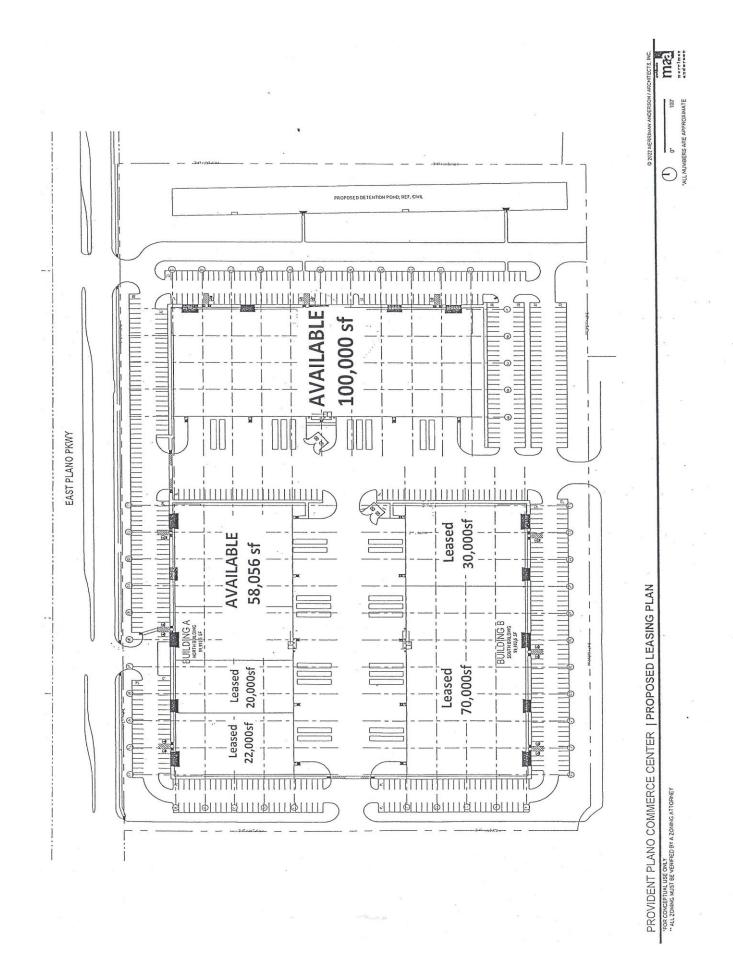

#### **BUILDING FEATURES:**

\*Total Project Size: approx. 300,000

Building A- 3700 E Plano Parkway- 100,000sf

Building B- 3712 E Plano Parkway- 100,000sf

Building C- 3724 E Plano Parkway- 100,000sf

\*Zoned R-T