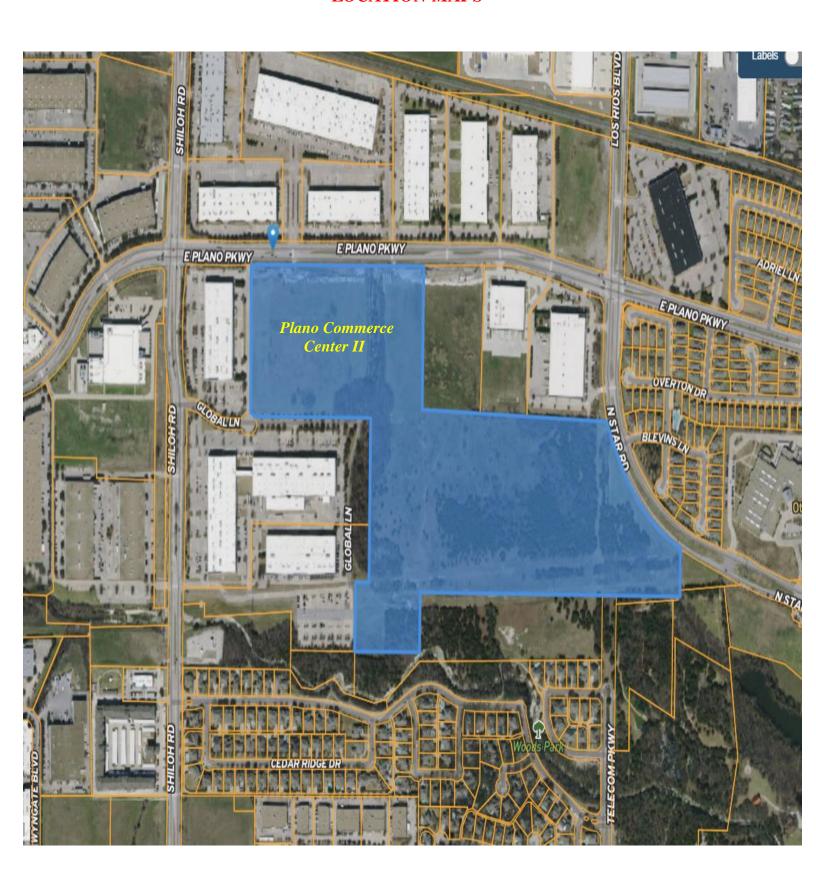

#### **LOCATION MAPS**

#### LOCATION:

\*Located along the south side of Plano Pkwy, just East of Jupiter Road

For Information, Contact:
MIKE MCCARTAN
JEFF WHITE
972-250-2550

\*Located in dynamic East Plano market with easy access to George Bush Tollway