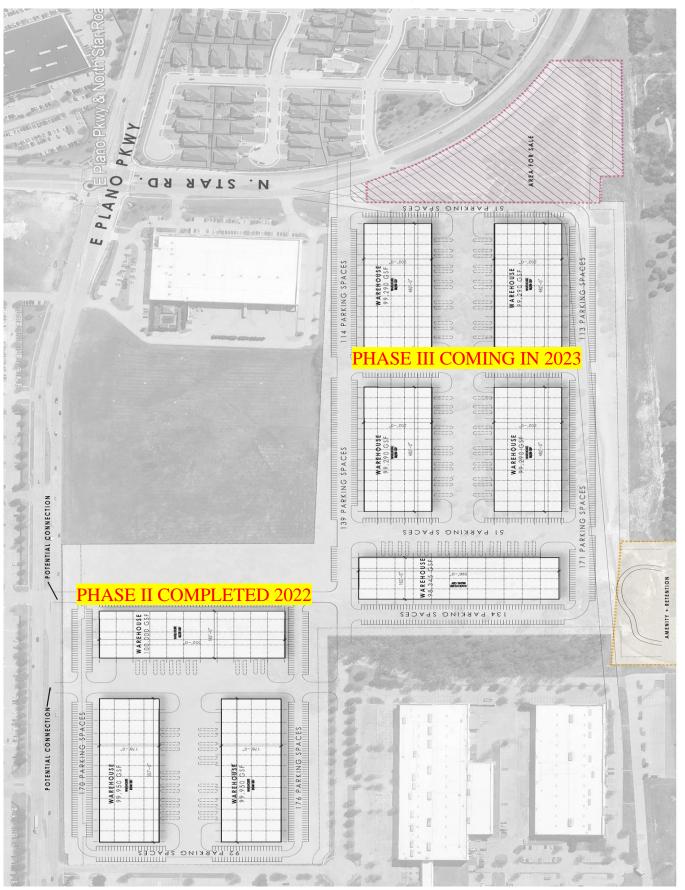

iter Road

For Information, Contact:
MIKE MCCARTAN
JEFF WHITE
972-250-2550

\*Located in dynamic East Plano market with easy access to George Bush Tollway

# FACT SHEET PLANO COMMERCE CENTER - PHASE 2

Address: Building A- 3700 E Plano Parkway- 100,000sf – 557' X 178'

Building B- 3712 E Plano Parkway- 100,000sf – 557' X 178' Building C- 3724 E Plano Parkway- 100,000sf – 557' X 178'

Office/Tech/Flex Buildings

**Column Spacing:** 50' wide / 50' deep

**Sprinkler:** ESFR Sprinkler System

**Construction:** Shell completed and ready to start finishout

**Parking:** Building A – 222 spaces

Building B - 216 spaces Building C - 230 spaces

#### PLANO COMMERCE -PARKING PLAN



### **Parking Spaces:**

Building A – 222 spaces

Building B – 216 spaces

Building C – 230 spaces



#### PARK PLAN







RENDERING



NDERING 60000 MERRIMAN ANDERION / ACCHITICA

#### **LOCATION MAPS**