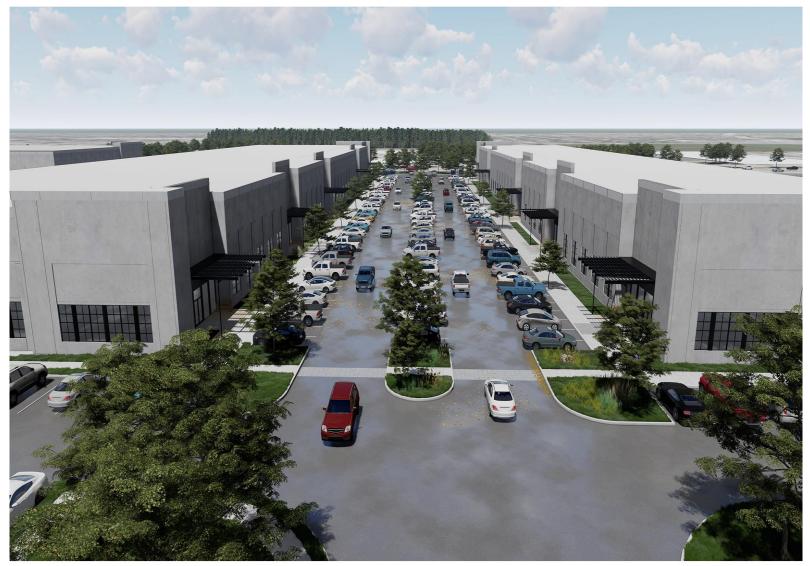

Road

For Information, Contact:
MIKE MCCARTAN
JEFF WHITE
972-250-2550

\*Located in dynamic East Plano market with easy access to George Bush Tollway

# FACT SHEET PLANO COMMERCE CENTER - PHASE 2

Address: Building A- 3700 E Plano Parkway- 100,000sf – 557' X 178'

Building B- 3712 E Plano Parkway- 100,000sf – 557' X 178' Building C- 3724 E Plano Parkway- 100,000sf – 557' X 178'

Office/Tech/Flex Buildings

**Column Spacing:** 50' wide / 50' deep

**Sprinkler:** ESFR Sprinkler System

**Construction:** Shell completed and ready to start finishout

**Parking:** Building A – 222 spaces

Building B - 216 spaces Building C - 230 spaces

#### PLANO COMMERCE -PARKING PLAN



### **Parking Spaces:**

Building A – 222 spaces

Building B – 216 spaces

Building C – 230 spaces



#### PARK PLAN







RENDERING



NDERING 60000 MERRIMAN ANDERION / ACCHITICA

#### **LOCATION MAPS**