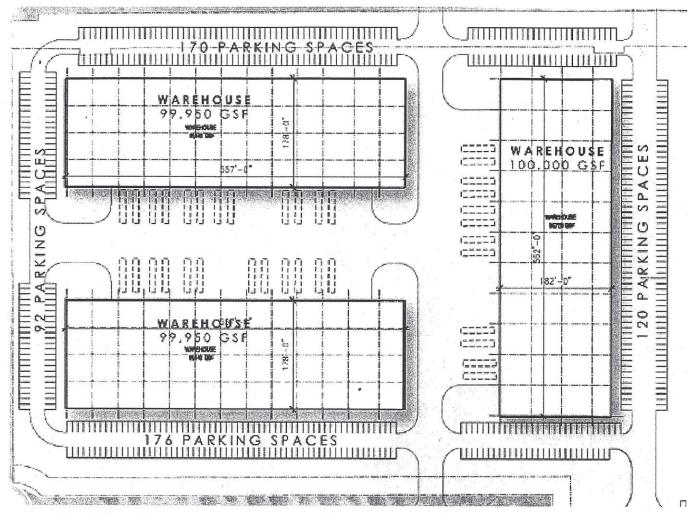

# FACT SHEET PLANO COMMERCE CENTER - PHASE 2

Address: Building A- 3700 E Plano Parkway- 100,000sf – 557' X 178'

Building B- 3712 E Plano Parkway- 100,000sf – 557' X 178' Building C- 3724 E Plano Parkway- 100,000sf – 557' X 178'

Office/Tech/Flex Buildings

**Column Spacing:** 50' wide / 50' deep

**Sprinkler:** ESFR Sprinkler System

**Construction:** Shell completed and ready to start finishout

**Parking:** Building A – 222 spaces

Building B - 216 spaces Building C - 230 spaces

#### PLANO COMMERCE -PARKING PLAN

### **Parking Spaces:**

Building A – 222 spaces

Building B – 216 spaces

Building C – 230 spaces