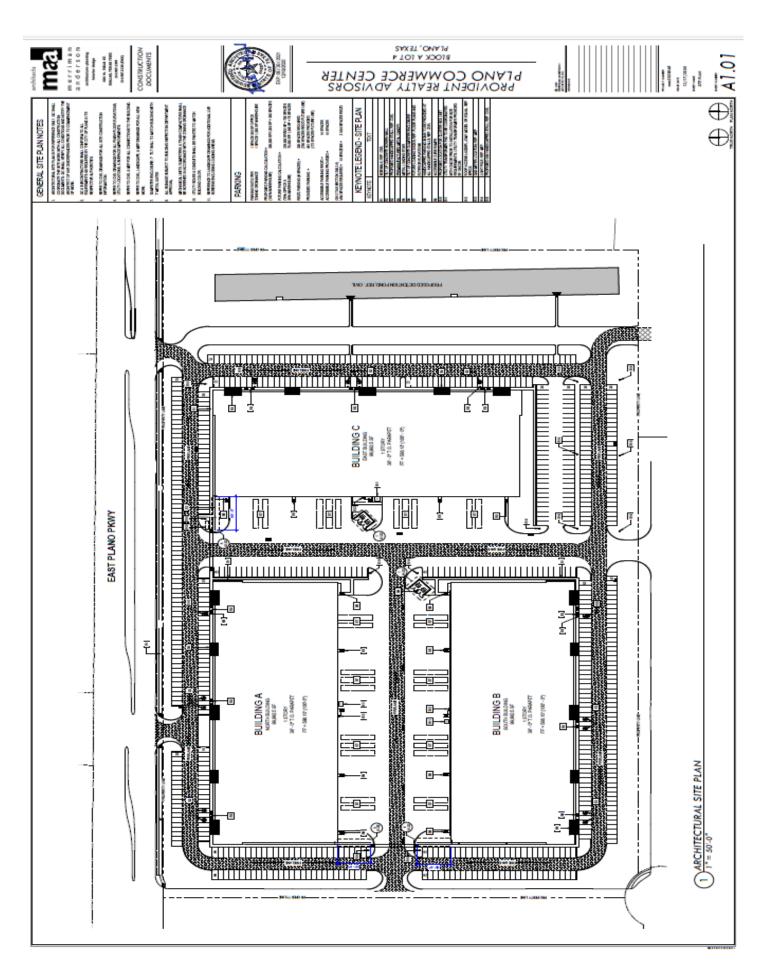

#### PLANO COMMERCE -PARKING PLAN

### **Parking Spaces:**

Building A – 222 spaces

Building B – 216 spaces

Building C – 230 spaces