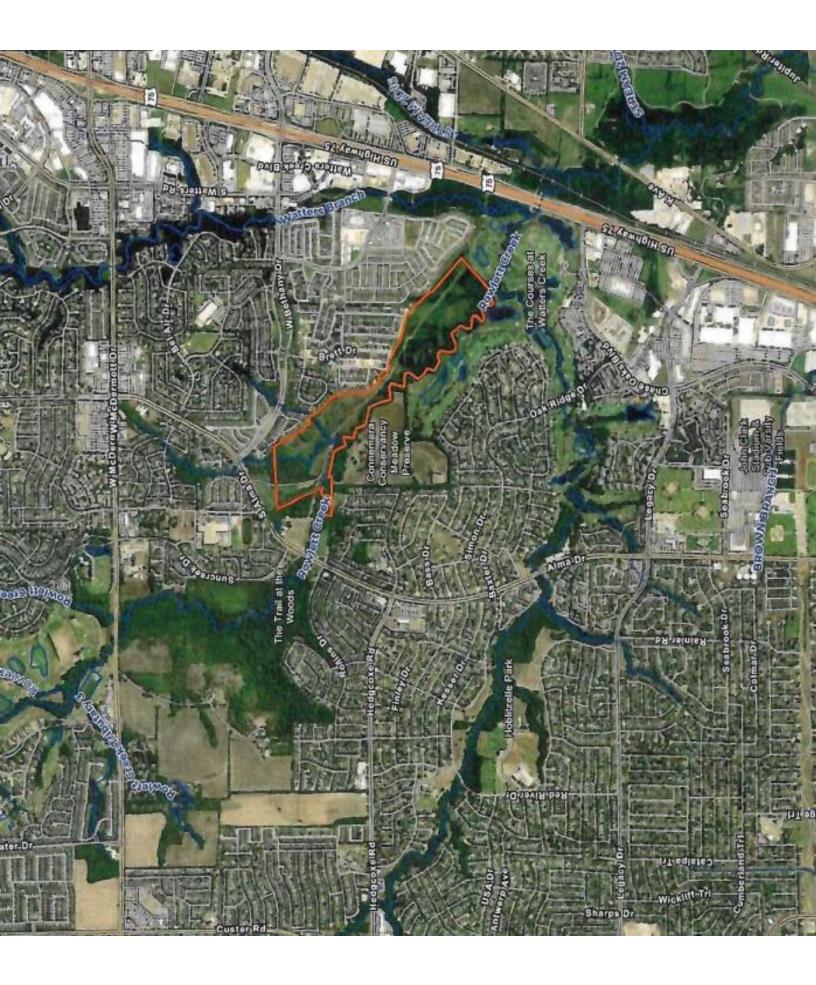

## MARK V COMMERCIAL, INC.

122.6 ACRES
MONTGOMERY FARM
Allen, Collin County, TX

\*LAND FOR SALE\*

## **FEATURES:**

- \*Approximately 122.6 Acres
- \*Zoned Agricultural- City of Allen
- \*Excellent site to build single family residential
- \*Easy access to President George Bush Turkpike & Highway 75
- \*Close proximity to Watter's Creek shopping & many restaurants

## **LOCATION:**

Located at the Southeast Quadrant of Bethany Drive & Alma Drive Allen, Collin County, TX

For Information, Contact:
MIKE MCCARTAN
JEFF WHITE
972-250-2550

1320 VILLAGE CREEK DRIVE \* SUITE 200 \* PLANO, TX 75093 \* PHONE: 972-250-2550 \* FAX: 972-250-1015