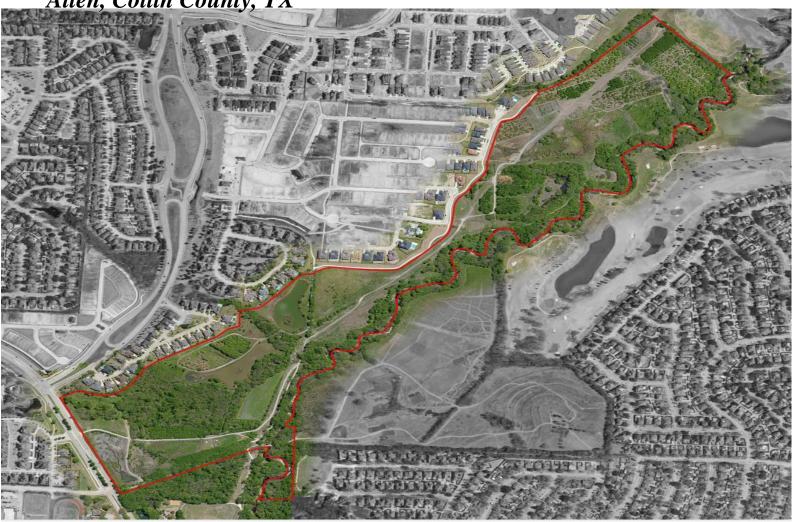

## MARK V COMMERCIAL, INC.

122.6 ACRES
MONTGOMERY FARM
Allen, Collin County, TX

\*LAND FOR SALE\*

## **LOCATION:**

Located at the Southeast Quadrant of Bethany Drive & Alma Drive Allen, Collin County, TX

For Information, Contact:
MIKE MCCARTAN
JEFF WHITE
972-250-2550

1320 VILLAGE CREEK DRIVE \* SUITE 200 \* PLANO, TX 75093 \* PHONE: 972-250-2550 \* FAX: 972-250-1015