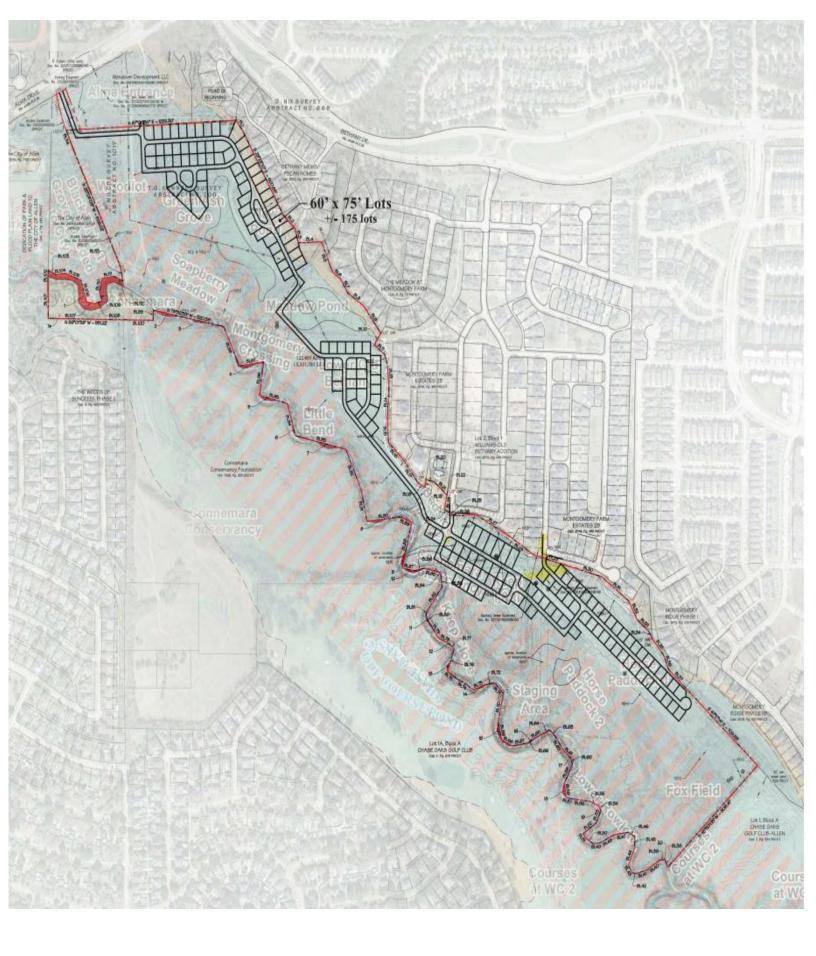

## MARK V COMMERCIAL, INC.

122.6 ACRES
MONTGOMERY FARM
Allen, Collin County, TX

\*LAND FOR SALE\*

## **FEATURES:**

- \*Approximately 122.6 Acres
- \*Zoned Agricultural- City of Allen
- \*Excellent site to build single family residential
- \*Easy access to President George Bush Turkpike & Highway 75
- \*Close proximity to Watter's Creek shopping & many restaurants

## **LOCATION:**

Located at the Southeast Quadrant of Bethany Drive & Alma Drive Allen, Collin County, TX

For Information, Contact:
MIKE MCCARTAN
JEFF WHITE
972-250-2550

1320 VILLAGE CREEK DRIVE \* SUITE 200 \* PLANO, TX 75093 \* PHONE: 972-250-2550 \* FAX: 972-250-1015