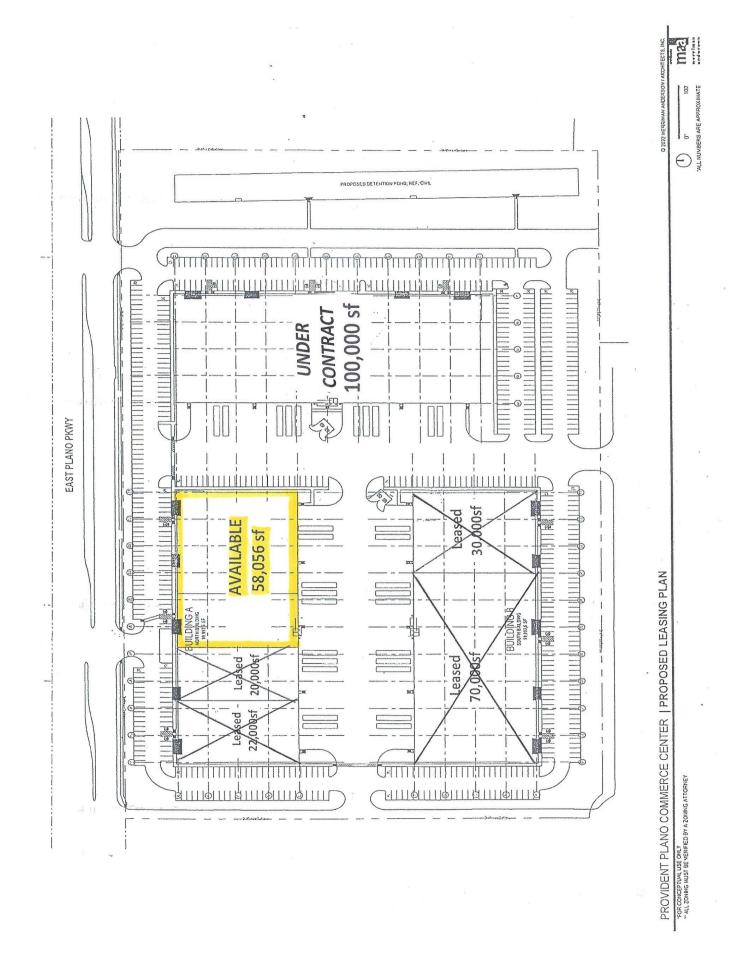

## MARK V COMMERCIAL, INC.

PLANO COMMERCE CENTER II PLANO, TEXAS \*FOR LEASE\*
Approx. 58,000sf
Building A

OFFICE/FLEX

#### **BUILDING FEATURES:**

\*Total Project Size: approx. 300,000

Building A- 3700 E Plano Parkway- 100,000sf

Building B- 3712 E Plano Parkway- 100,000sf

Building C- 3724 E Plano Parkway- 100,000sf

\*Zoned R-T

# FACT SHEET PLANO COMMERCE CENTER - PHASE 2

Address: Building A- 3700 E Plano Parkway- 100,000sf – 557' X 178'

Building B- 3712 E Plano Parkway- 100,000sf – 557' X 178' Building C- 3724 E Plano Parkway- 100,000sf – 557' X 178'