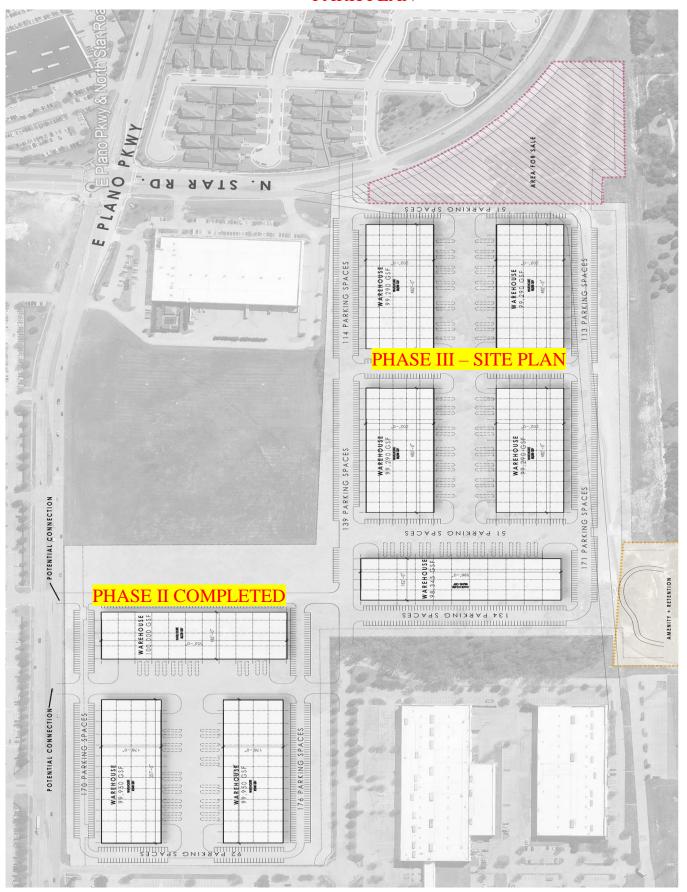

#### PARK PLAN

SITE PLAN | 795,405 GSF -1,431 PARKING SPACES PROVIDED

RENDERING

NDERING 60000 MERRIMAN ANDERION / ACCHITICA