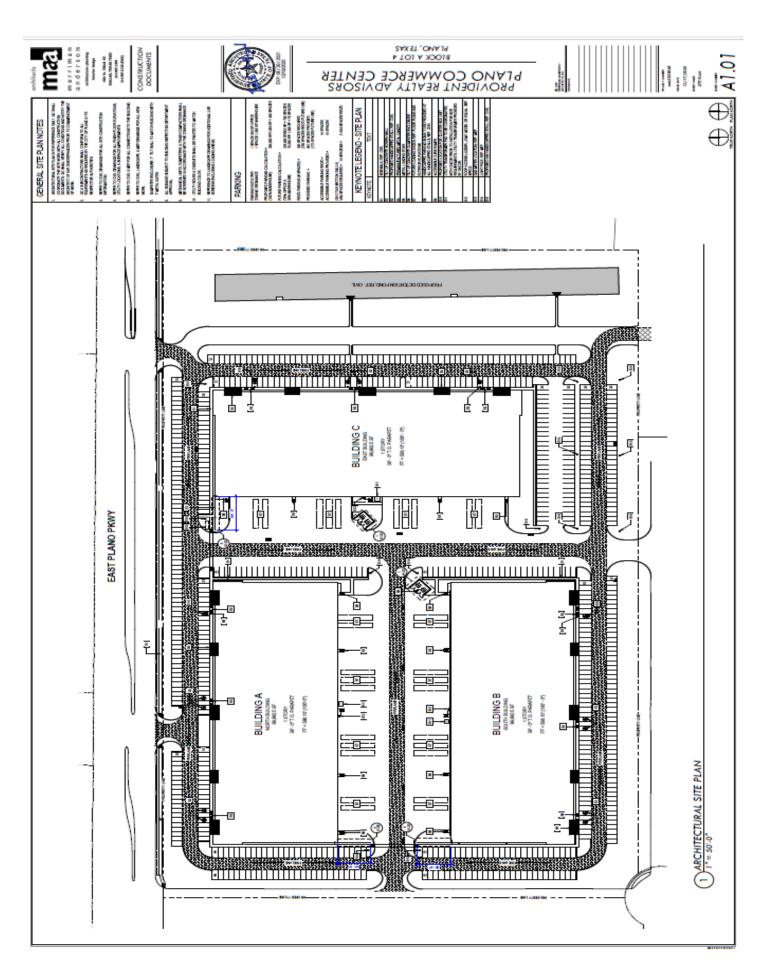

# FACT SHEET PLANO COMMERCE CENTER - PHASE 2

Address: Building A- 3700 E Plano Parkway- 100,000sf – 557' X 178'

Building B- 3712 E Plano Parkway- 100,000sf – 557' X 178' Building C- 3724 E Plano Parkway- 100,000sf – 557' X 178'

Office/Tech/Flex Buildings

**Column Spacing:** 50' wide / 50' deep

**Sprinkler:** ESFR Sprinkler System

**Construction:** Shell completed and ready to start finishout

**Parking:** Building A – 222 spaces

Building B - 216 spaces Building C - 230 spaces

### **Parking Spaces:**

Building A – 222 spaces

Building B – 216 spaces

Building C – 230 spaces