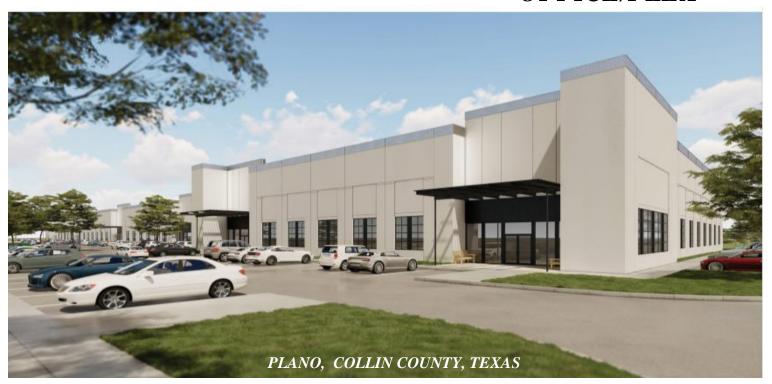

## MARK V COMMERCIAL, INC.

PLANO COMMERCE CENTER II PLANO, TEXAS \*FOR LEASE\*
Approx. 58,000sf
Building A

OFFICE/FLEX

#### **BUILDING FEATURES:**

\*Total Project Size: approx. 300,000

Building A- 3700 E Plano Parkway- 100,000sf

Building B- 3712 E Plano Parkway- 100,000sf

Building C- 3724 E Plano Parkway- 100,000sf

\*Zoned R-T

\*24' clear height

\*Dock-high loading

\*Approximately 200 car parks per building

\*Shell completed and ready to start finishout

\*Abundant amenities in immediate area

<u>LOCATION:</u>

\*Located along the south side of Plano Pkwy, just East of Jupiter Road

For Information, Contact:
MIKE MCCARTAN
JEFF WHITE
972-250-2550

\*Located in dynamic East Plano market with easy access to George Bush Tollway