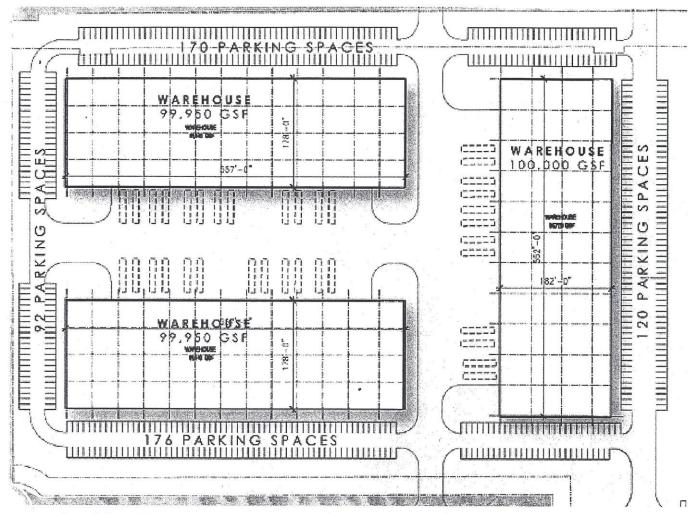

### PLANO COMMERCE -PARKING PLAN

### **Parking Spaces:**

Building A – 222 spaces

Building B – 216 spaces

Building C – 230 spaces

#### PARK PLAN

SITE PLAN | 795,405 GSF -1,431 PARKING SPACES PROVIDED

RENDERING

NDERING 60000 MERRIMAN ANDERION / ACCHITICA