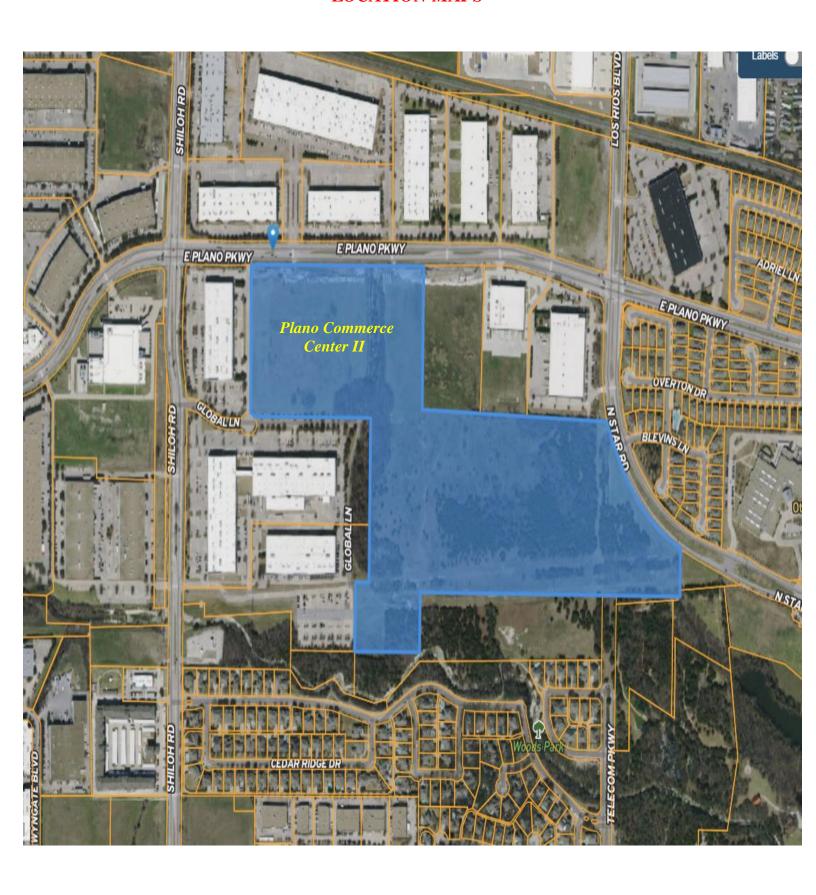

\*24' clear height

\*Dock-high loading

\*Approximately 200 car parks per building

\*Shell completed and ready to start finishout

\*Abundant amenities in immediate area

<u>LOCATION:</u>

\*Located along the south side of Plano Pkwy, just East of Jupiter Road

#### **LOCATION MAPS**