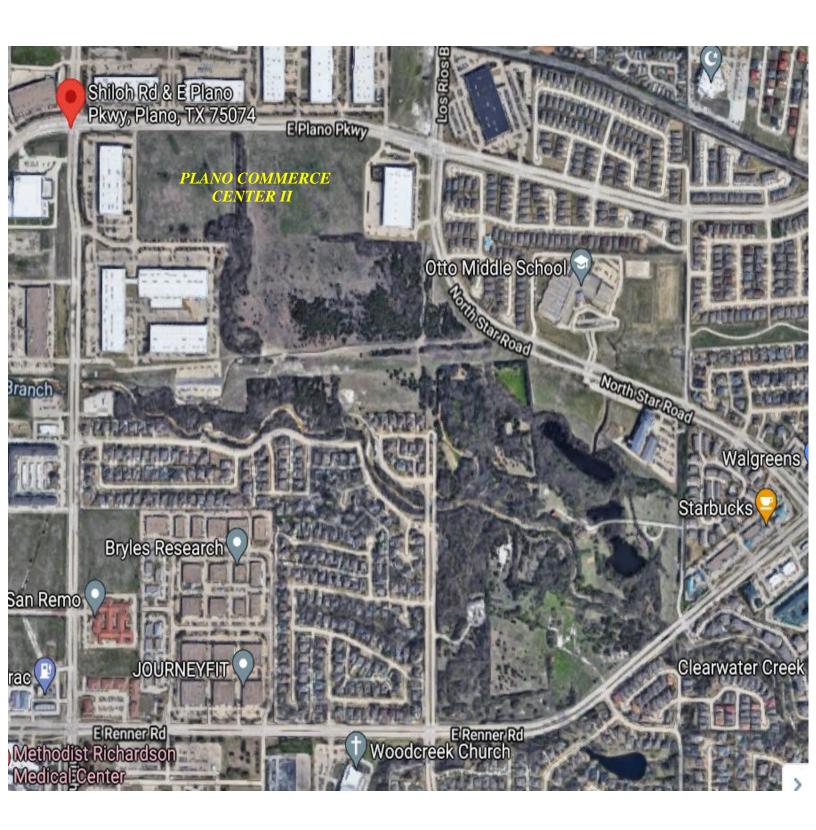

\*24' clear height

\*Dock-high loading

\*Approximately 200 car parks per building

\*Shell completed and ready to start finishout

\*Abundant amenities in immediate area

<u>LOCATION:</u>

\*Located along the south side of Plano Pkwy, just East of Jupiter Road

#### **LOCATION MAPS**