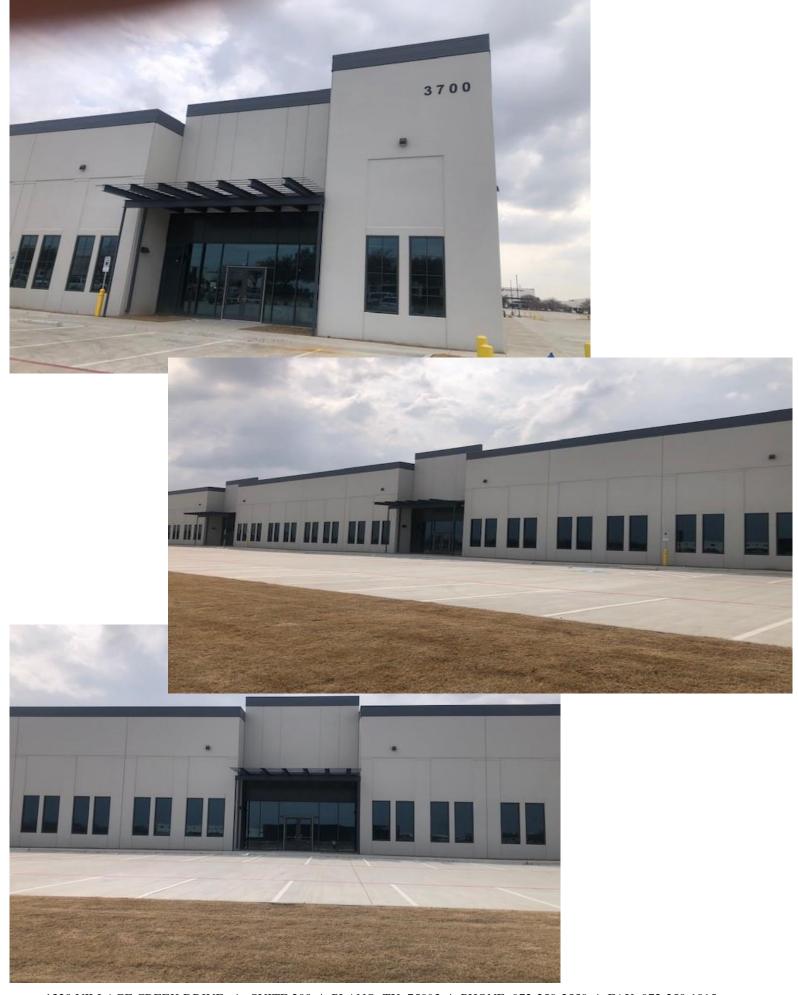

# FACT SHEET PLANO COMMERCE CENTER - PHASE 2

Address: Building A- 3700 E Plano Parkway- 100,000sf – 557' X 178'

Building B- 3712 E Plano Parkway- 100,000sf – 557' X 178' Building C- 3724 E Plano Parkway- 100,000sf – 557' X 178'

Office/Tech/Flex Buildings

**Column Spacing:** 50' wide / 50' deep

**Sprinkler:** ESFR Sprinkler System

**Construction:** Shell completed and ready to start finishout

**Parking:** Building A – 222 spaces

Building B - 216 spaces Building C - 230 spaces