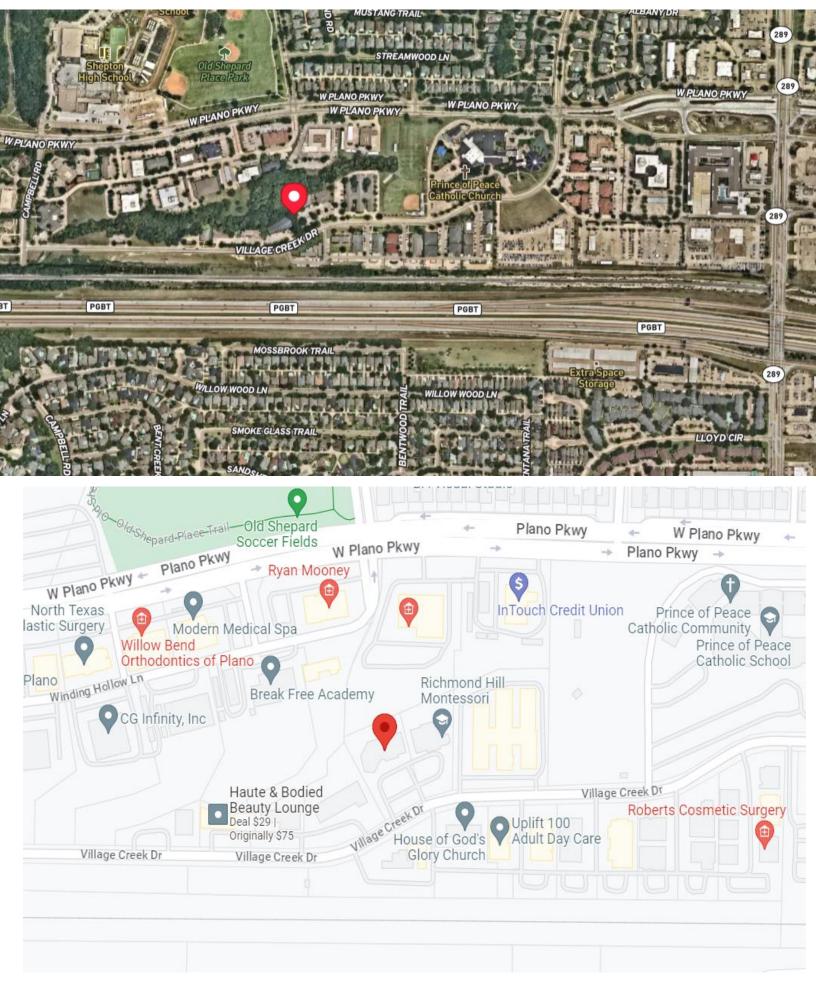

<u>LOCATION:</u> \*Located at the Southwest Quadrant of Preston Road & Plano Parkway at Plano Parkway & Village Creek Dr.

\*Year Built: 1996

\*1-story office complex

\*Private kitchen spaces

\*56 total surface parking spaces (to be assigned prorated per space)

## 5225 VILLAGE CREEK DRIVE- PLANO, TEXAS

1320 VILLAGE CREEK DRIVE \* SUITE 200 \* PLANO, TX 75093 \* PHONE: 972-250-2550 \* FAX: 972-250-1015

1320 VILLAGE CREEK DRIVE \* SUITE 200 \* PLANO, TX 75093 \* PHONE: 972-250-2550 \* FAX: 972-250-1015