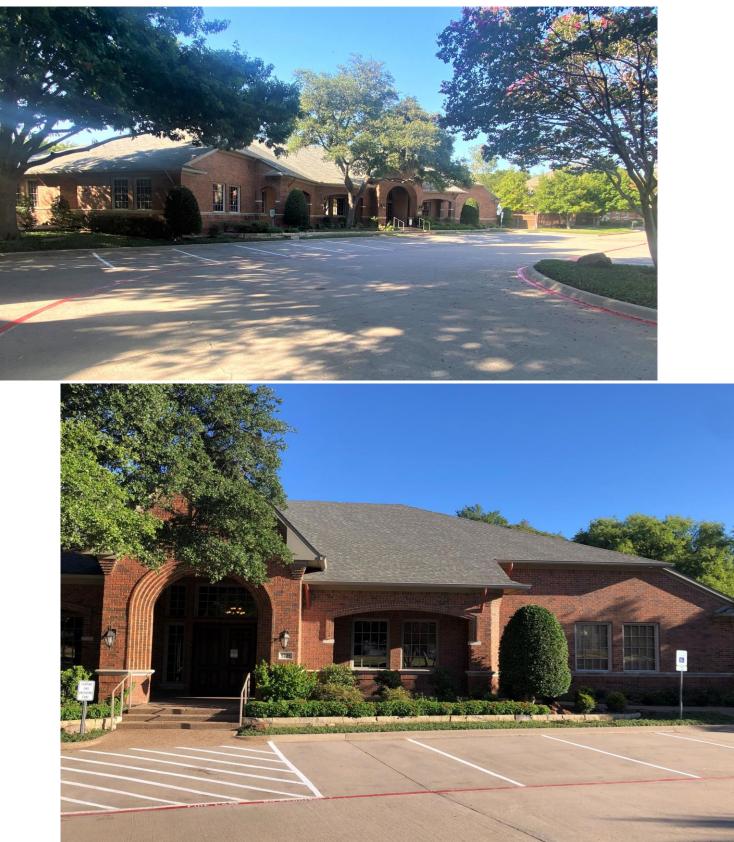

VILLAGE CREEK II 5225 VILLAGE CREEK DRIVE PLANO, TEXAS

\*FOR LEASE\* OFFICE

<u>BUILDING FEATURES:</u> \*Total Available: <u>+</u>8,000sf Suite 200 – Approx. 6,000sf (with private bathroom) Suite 400 – Approx. 2,000sf

<u>LOCATION:</u> \*Located at the Southwest Quadrant of Preston Road & Plano Parkway at Plano Parkway & Village Creek Dr.

\*Year Built: 1996

\*1-story office complex

\*Private kitchen spaces

\*56 total surface parking spaces (to be assigned prorated per space)

\*Additional temperature-controlled storage space

\*Outdoor picnic space with grilling area

\*Built-ins

\*Move-in Ready October 1, 2023

For Information, Contact: MIKE MCCARTAN JEFF WHITE 972-250-2550

## 5225 VILLAGE CREEK DRIVE- PLANO, TEXAS

1320 VILLAGE CREEK DRIVE \* SUITE 200 \* PLANO, TX 75093 \* PHONE: 972-250-2550 \* FAX: 972-250-1015

1320 VILLAGE CREEK DRIVE \* SUITE 200 \* PLANO, TX 75093 \* PHONE: 972-250-2550 \* FAX: 972-250-1015