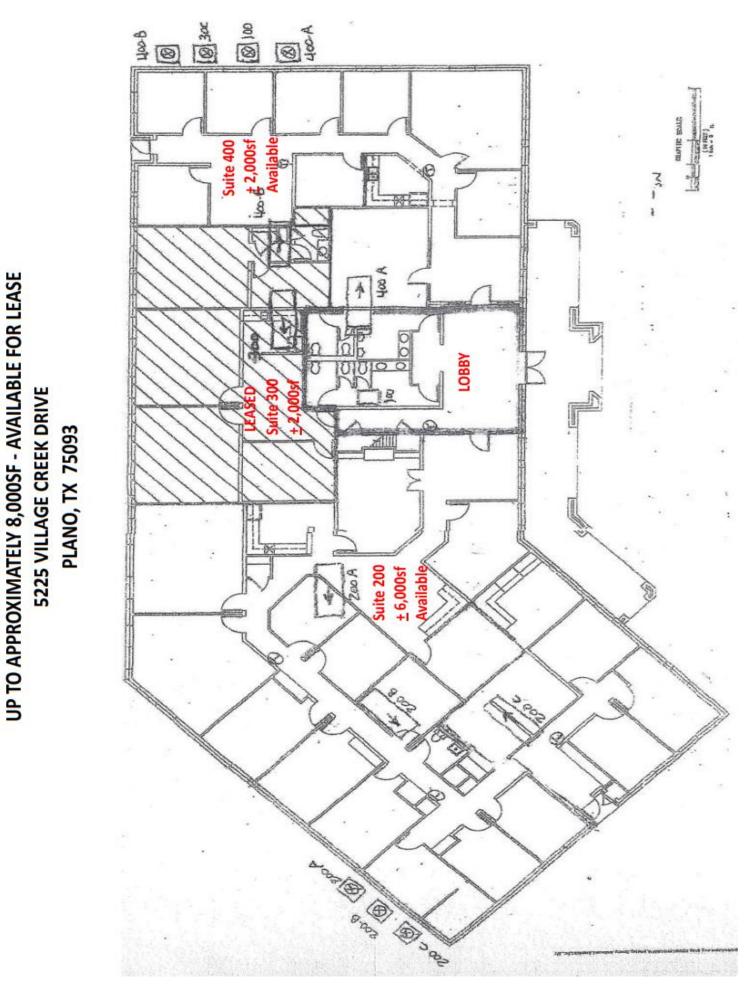

VILLAGE CREEK II 5225 VILLAGE CREEK DRIVE PLANO, TEXAS

\*FOR LEASE\* OFFICE

<u>BUILDING FEATURES:</u> \*Total Available: <u>+</u>8,000sf Suite 200 – Approx. 6,000sf (with private bathroom) Suite 400 – Approx. 2,000sf

## 5225 VILLAGE CREEK DRIVE- PLANO, TEXAS

1320 VILLAGE CREEK DRIVE \* SUITE 200 \* PLANO, TX 75093 \* PHONE: 972-250-2550 \* FAX: 972-250-1015

1320 VILLAGE CREEK DRIVE \* SUITE 200 \* PLANO, TX 75093 \* PHONE: 972-250-2550 \* FAX: 972-250-1015